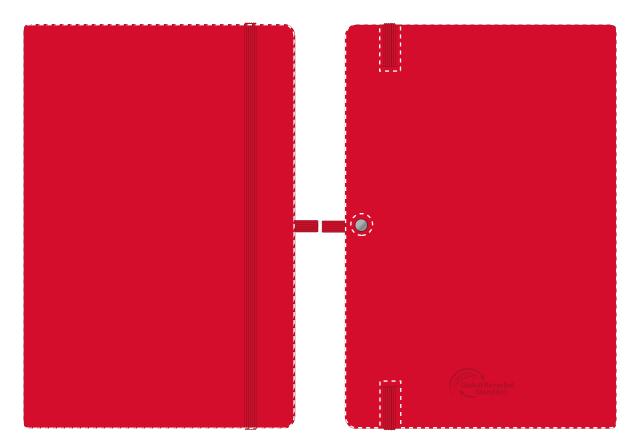

## PRODUCT INFO: DUE TO THE NATURE OF THE PRODUCT THE PRINT POSITION MAY VARY BY 2 - 3 MM

We stock this item in the following colours

## PANTONE REFERENCE(S)

Full Colour (Edge to Edge)

ARTWORK SCALE 50%

Product Image for visualisation - colours may vary

CENTRED TO PRINT AREA

CENTRED TO NOTEBOOK

The dashed line is to demonstrate print area and will not appear on your printed item